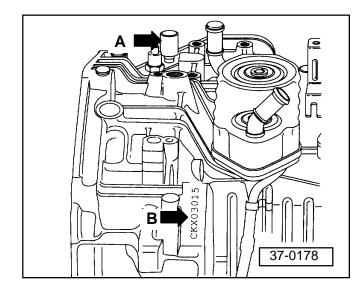

On final drive units filled with ATF, (in some instances) ATF may seep out of the final drive breather vent (arrow -A-).

#### Note:

Only transmissions within build date range 21124 ➤ 25086. (see transmission identification below) are affected.

- Inspect transmission build date (arrow -B-).

| Example: | СКХ                       | 21  | 12    | 4    |
|----------|---------------------------|-----|-------|------|
|          | I                         | Ι   | I     | Ι    |
|          | I                         | Ι   | I     | Ι    |
|          | Transmission code letters | Day | Month | Year |