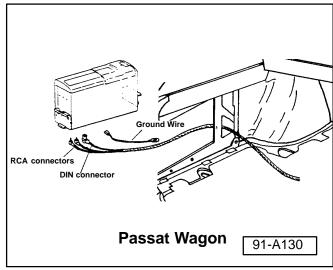

### **Service**

Installation instructions included with the Panasonic CD changer show that an additional ground wire should be connected to the CD changer.

This ground wire can introduce noise into the system and is not necessary for the CD changer to function.

If a vehicle exhibits the above condition:

- Using the following illustrations as a guide, inspect for the additional ground wire in the locations shown.
- Remove additional ground wire.