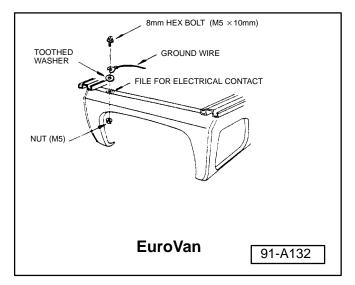

If a vehicle exhibits the above condition:

- Using the following illustrations as a guide, inspect for the additional ground wire in the locations shown.
- Remove additional ground wire.