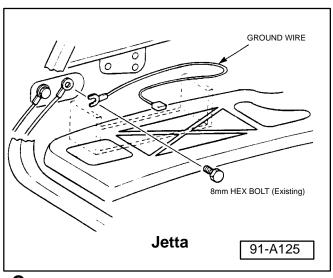

### Condition

Noise while using the CD changer can be caused by the installation of an additional ground wire.

### **Service**

Installation instructions included with the Panasonic CD changer show that an additional ground wire should be connected to the CD changer.

This ground wire can introduce noise into the system and is not necessary for the CD changer to function.

If a vehicle exhibits the above condition:

- Using the following illustrations as a guide, inspect for the additional ground wire in the locations shown.
- Remove additional ground wire.