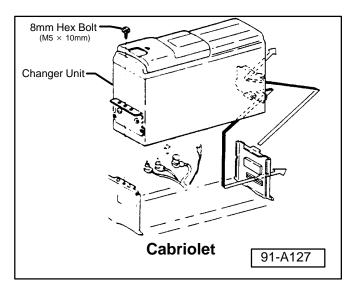

### Condition

Noise while using the CD changer can be caused by the installation of an additional ground wire.

### **Service**

Installation instructions included with the Panasonic CD changer show that an additional ground wire should be connected to the CD changer.

This ground wire can introduce noise into the system and is not necessary for the CD changer to function.

If a vehicle exhibits the above condition:

- Using the following illustrations as a guide, inspect for the additional ground wire in the locations shown.
- Remove additional ground wire.