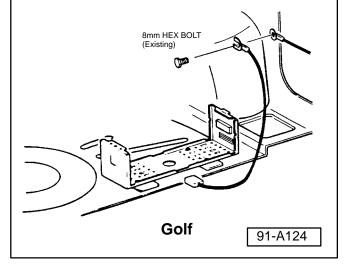

### Condition

Noise while using the CD changer can be caused by the installation of an additional ground wire.

### **Service**

Installation instructions included with the Panasonic CD changer show that an additional ground wire should be connected to the CD changer.

This ground wire can introduce noise into the system and is not necessary for the CD changer to function.

If a vehicle exhibits the above condition:

- Using the following illustrations as a guide, inspect for the additional ground wire in the locations shown.
- Remove additional ground wire.