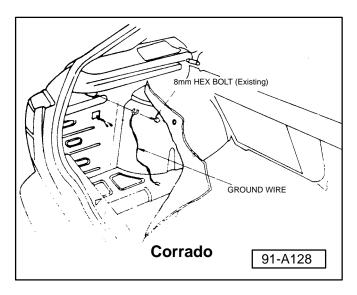

### **Service**

Installation instructions included with the Panasonic CD changer show that an additional ground wire should be connected to the CD changer.

This ground wire can introduce noise into the system and is not necessary for the CD changer to function.

If a vehicle exhibits the above condition:

- Using the following illustrations as a guide, inspect for the additional ground wire in the locations shown.
- Remove additional ground wire.