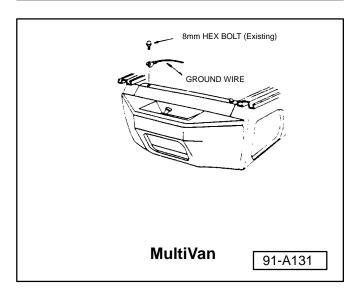

### **Service**

Installation instructions included with the Panasonic CD changer show that an additional ground wire should be connected to the CD changer.

This ground wire can introduce noise into the system and is not necessary for the CD changer to function.

If a vehicle exhibits the above condition:

- Using the following illustrations as a guide, inspect for the additional ground wire in the locations shown.
- Remove additional ground wire.