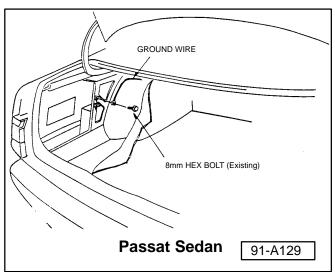

### **Service**

Installation instructions included with the Panasonic CD changer show that an additional ground wire should be connected to the CD changer.

This ground wire can introduce noise into the system and is not necessary for the CD changer to function.

If a vehicle exhibits the above condition:

- Using the following illustrations as a guide, inspect for the additional ground wire in the locations shown.
- Remove additional ground wire.